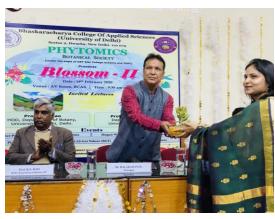

## **About the Department**

The department has a botanical society "PHYTOMICS" which aims to organize lectures, seminars, workshops, conferences to provide information on up-to-date development in the field of science and technology. Under the botanical society, students were given exposure to visit various research institutions (NBPGR, NIPGR, IARI, NISCAIR and JNU etc.) to enlighten them about the current instrumentation techniques used in biological sciences as a part of their curriculum and widened their perspective and thoughts on the present scenarios in biological research. Field exposure to Aravalli Biodiversity Park was also conducted to generate awareness among students about the importance of their surrounding nature, environment and proper functioning of the society as a whole. Students were allowed participate in National conferences/seminars/symposia/workshops/invited lectures organized in and out of the college to update their knowledge in the subject. This year the botanical society "PHYTOMICS" organized the annual departmental fest "BLOSSOM-II" on February 18, 2020. Two eminent intellectuals, Prof. K.S. Rao (Head of the Department) and Prof. Arun Jagannath from Department of Botany, University of Delhi delivered an interactive and informative talk on climate change and plant science without boundaries respectively during the inauguration of annual departmental fest. The lectures were followed by various events viz. poster making, science quiz, test your senses, slogan writing, plantastic, BCAS got talent and many fun activities. The annual departmental fest provides intra and inter-college interactions among students and helps students to engage in various extra-curricular activities that give them a platform to show-case their talents.